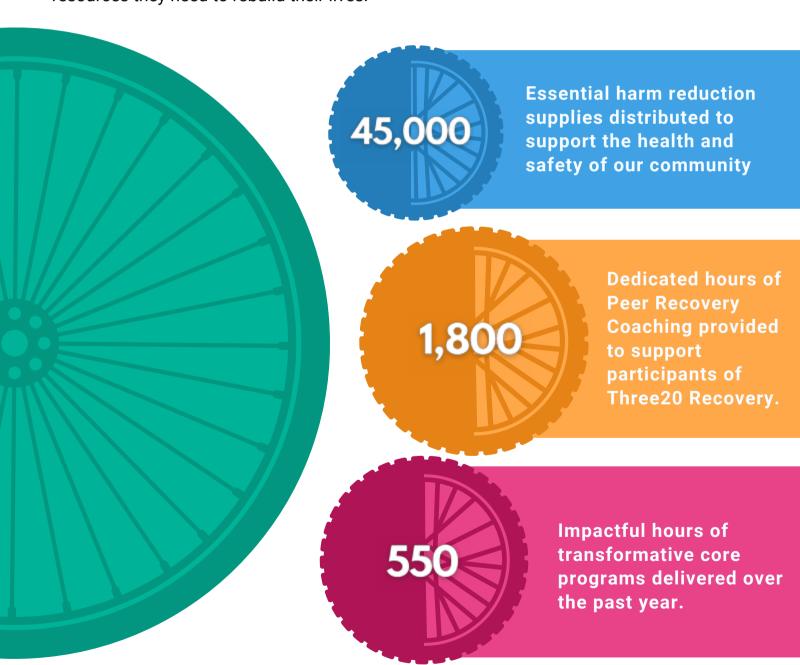

# **SPONSORSHIP = INVESTMENT**

Your sponsorship is more than just a donation—it's an investment in the lives of individuals seeking recovery and support. Every contribution directly fuels Three20's mission to provide programs and services at no cost, giving our participants the resources they need to rebuild their lives.